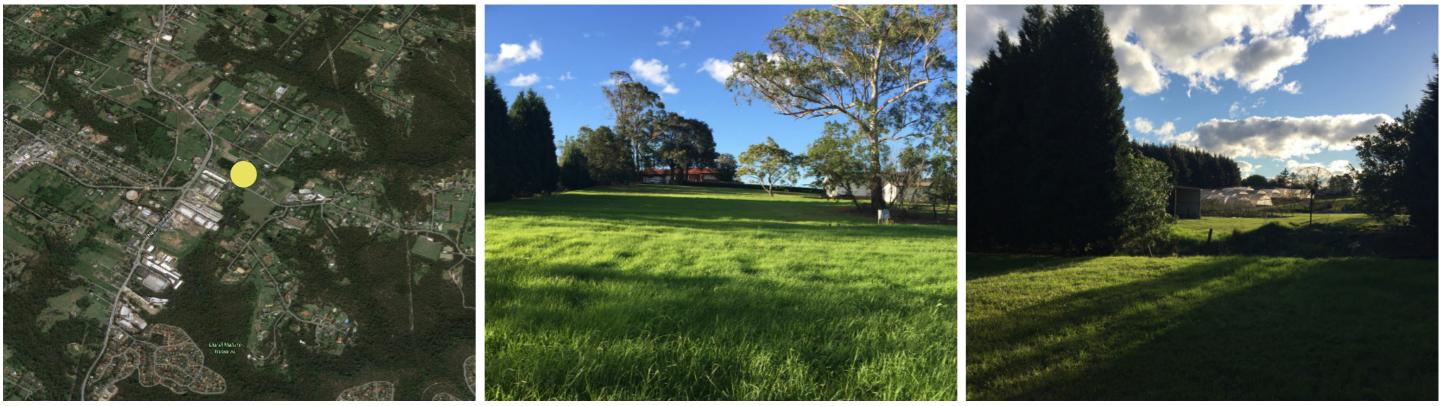

#### Introduction

Site - 3 Quarry Road, Dural NSW

The site is located at 3 Quarry Rd & 4 Vineys Road, Dural. The site proposes a great opportunity to provide a development that caters for both seniors & aged care living requirements within the ideal surroundings of Dural. Located close to amenities, the proposed design will be sympathetic to adjacent buildings & its context.

The development will give additional living requirements to residents looking to downsize and reside within the suburb of Dural. Social & communal facilities are also proposed to promote social interactions within residents enhancing quality of life & wellbeing.

The design will take on board eco friendly design concepts that will see building scale & form fit seamlessly within the existing green landscape of Dural.