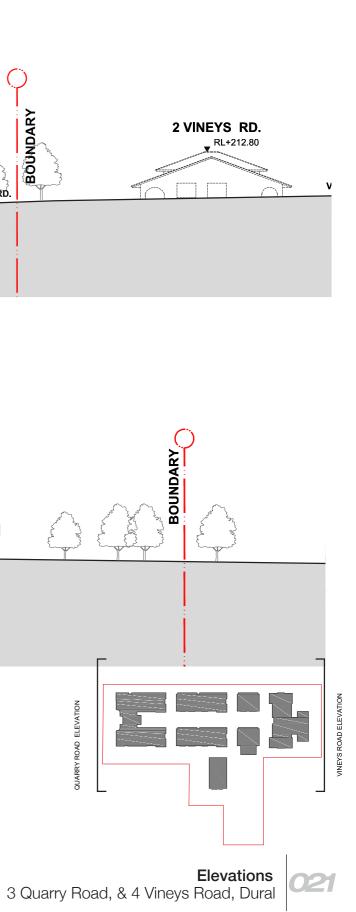

#### Roof Plan

marchesepartners Esprit Le Vie (11000@A3

**Floor Plans** 3 Quarry Road, & 4 Vineys Road, Dural 18

marchesepartners Esprit Le Vie

**Elevations** 3 Quarry Road, & 4 Vineys Road, Dural

NORTH ELEVATION

SOUTH ELEVATION

marchesepartners Esprit Le Vie

VINEYS ROAD ELEVATION

QUARRY ROAD ELEVATION

marchesepartners Esprit Le Vie

INTERNAL ELEVATION BUILDING B-E

INTERNAL ELEVATION RAC

INTERNAL ELEVATION BUILDING C-F