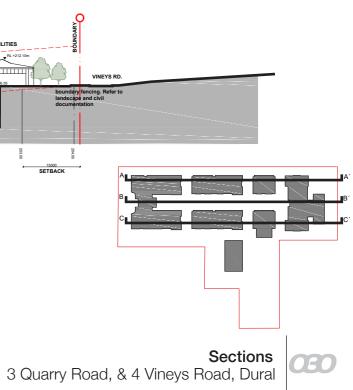

#### Sections

marchesepartners Esprit Le Vie

**Sections** 3 Quarry Road, & 4 Vineys Road, Dural