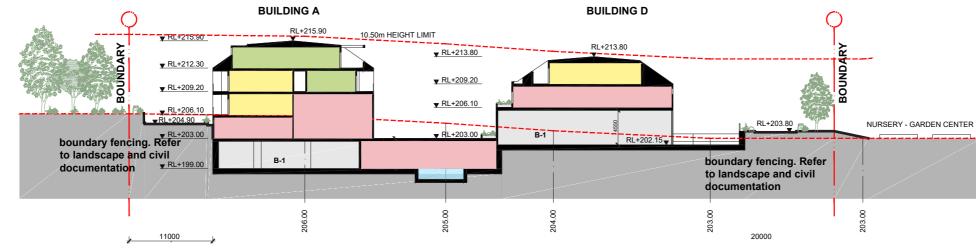

#### Sections

marchesepartners Esprit Le Vie

**Sections** 3 Quarry Road, & 4 Vineys Road, Dural

#### Sections A-B-C

SECTION B-B'

SECTION C-C'

marchesepartners Esprit Le Vie