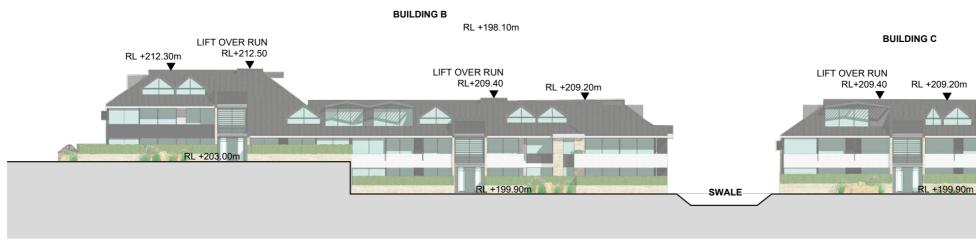

#### Roof Plan

marchesepartners Esprit Le Vie (11000@A3

**Floor Plans** 3 Quarry Road, & 4 Vineys Road, Dural 18

marchesepartners Esprit Le Vie

**Elevations** 3 Quarry Road, & 4 Vineys Road, Dural

NORTH ELEVATION

SOUTH ELEVATION

marchesepartners Esprit Le Vie

VINEYS ROAD ELEVATION

QUARRY ROAD ELEVATION

marchesepartners Esprit Le Vie

INTERNAL ELEVATION BUILDING B-E

INTERNAL ELEVATION RAC

INTERNAL ELEVATION BUILDING C-F