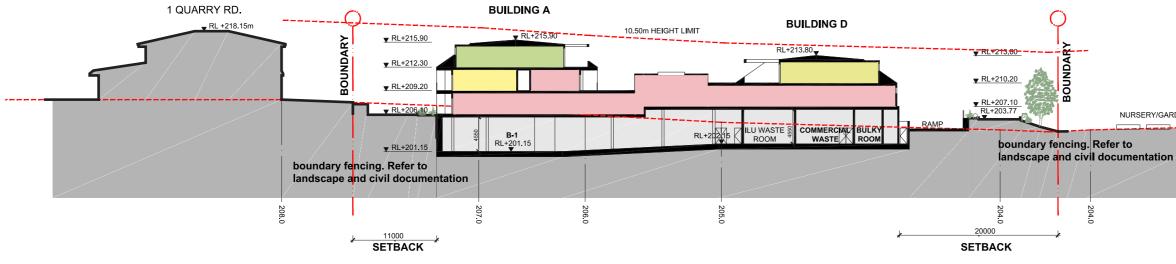

#### Sections

marchesepartners Esprit Le Vie

**Sections** 3 Quarry Road, & 4 Vineys Road, Dural

#### Sections A-B-C

SECTION B-B'

SECTION C-C'

marchesepartners Esprit Le Vie