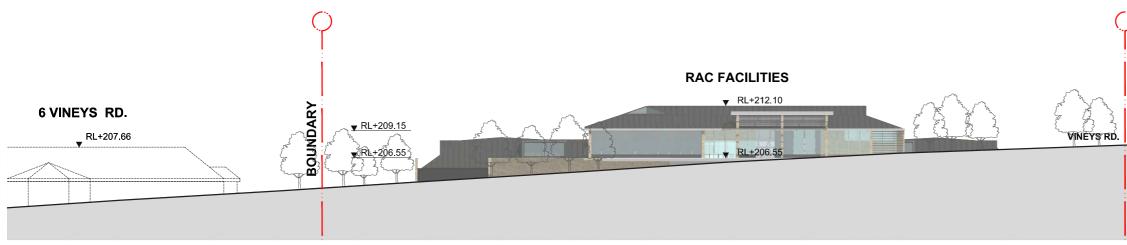

#### Roof Plan

marchesepartners Esprit Le Vie (11000@A3

**Floor Plans** 3 Quarry Road, & 4 Vineys Road, Dural 18

marchesepartners Esprit Le Vie

**Elevations** 3 Quarry Road, & 4 Vineys Road, Dural

NORTH ELEVATION

SOUTH ELEVATION

marchesepartners Esprit Le Vie

VINEYS ROAD ELEVATION

QUARRY ROAD ELEVATION

marchesepartners Esprit Le Vie

INTERNAL ELEVATION BUILDING B-E

INTERNAL ELEVATION RAC

INTERNAL ELEVATION BUILDING C-F