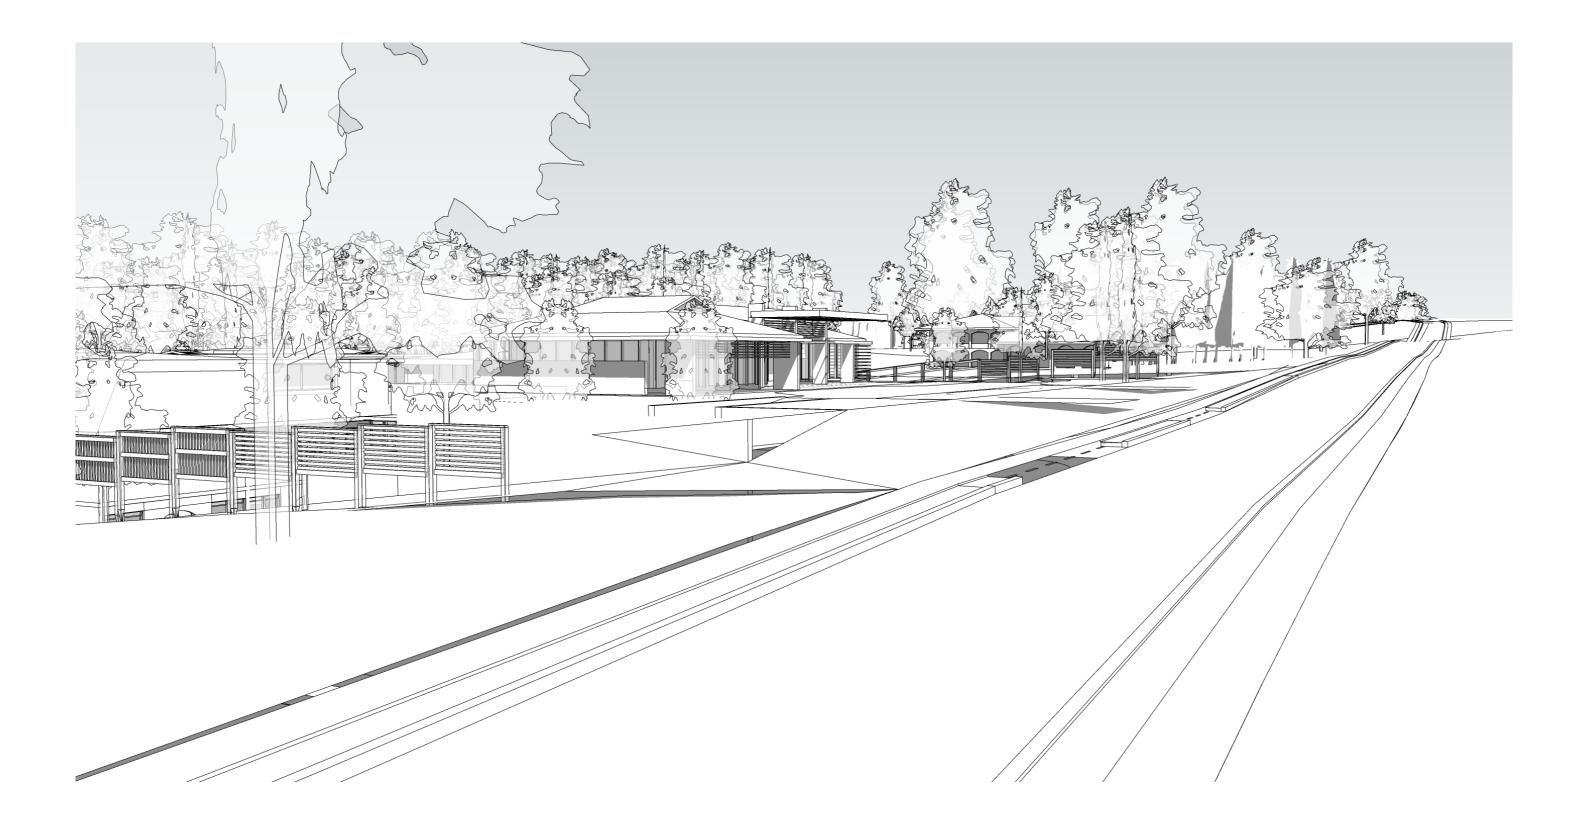

@A3



Ч







INTERNAL ELEVATION BUILDING D-A

marchesepartners Esprit Le Vie







INTERNAL ELEVATION B-E

Т





INTERNAL ELEVATION G

marchesepartners Esprit Le Vie





EXTERNAL ELEVATION A -B

EXTERNAL ELEVATION RAC -C



marchesepartners Esprit Le Vie







SOUTH ELEVATION D-E



SOUTH ELEVATION F RAC

marchesepartners Esprit Le Vie



#### Sections

marchesepartners Esprit Le Vie

**Sections** 3 Quarry Road, & 4 Vineys Road, Dural

#### Sections A-B-C





SECTION B-B'



SECTION C-C'

marchesepartners Esprit Le Vie



#### Sections D-E







SECTION E-E'

marchesepartners Esprit Le Vie

1/500@A3





#### Section L



SECTION L - L'

marchesepartners Esprit Le Vie

1/500@A3

NURSERY/GARDEN CENTER



#### Perspective Views



# View from Quarry Rd





### View from Vineys Rd



### Internal view





#### Development Data

|                        | 1BED  | 2BED  | 2BED+ | 3BED          | RAC rooms | facilities & BOH |
|------------------------|-------|-------|-------|---------------|-----------|------------------|
| TOTAL ILU TYPES        | 0     | 26    | 15    | 50            |           |                  |
| ILU Mix (%)            | 0.0%  | 28.6% | 16.5% | <b>54.9</b> % |           |                  |
| TOTAL ILU's            |       |       | 91    |               |           |                  |
| FACILITIES             |       |       |       |               |           | 2,349            |
| GFA of parking in      |       |       |       |               |           |                  |
| excess of minimum      |       |       |       |               |