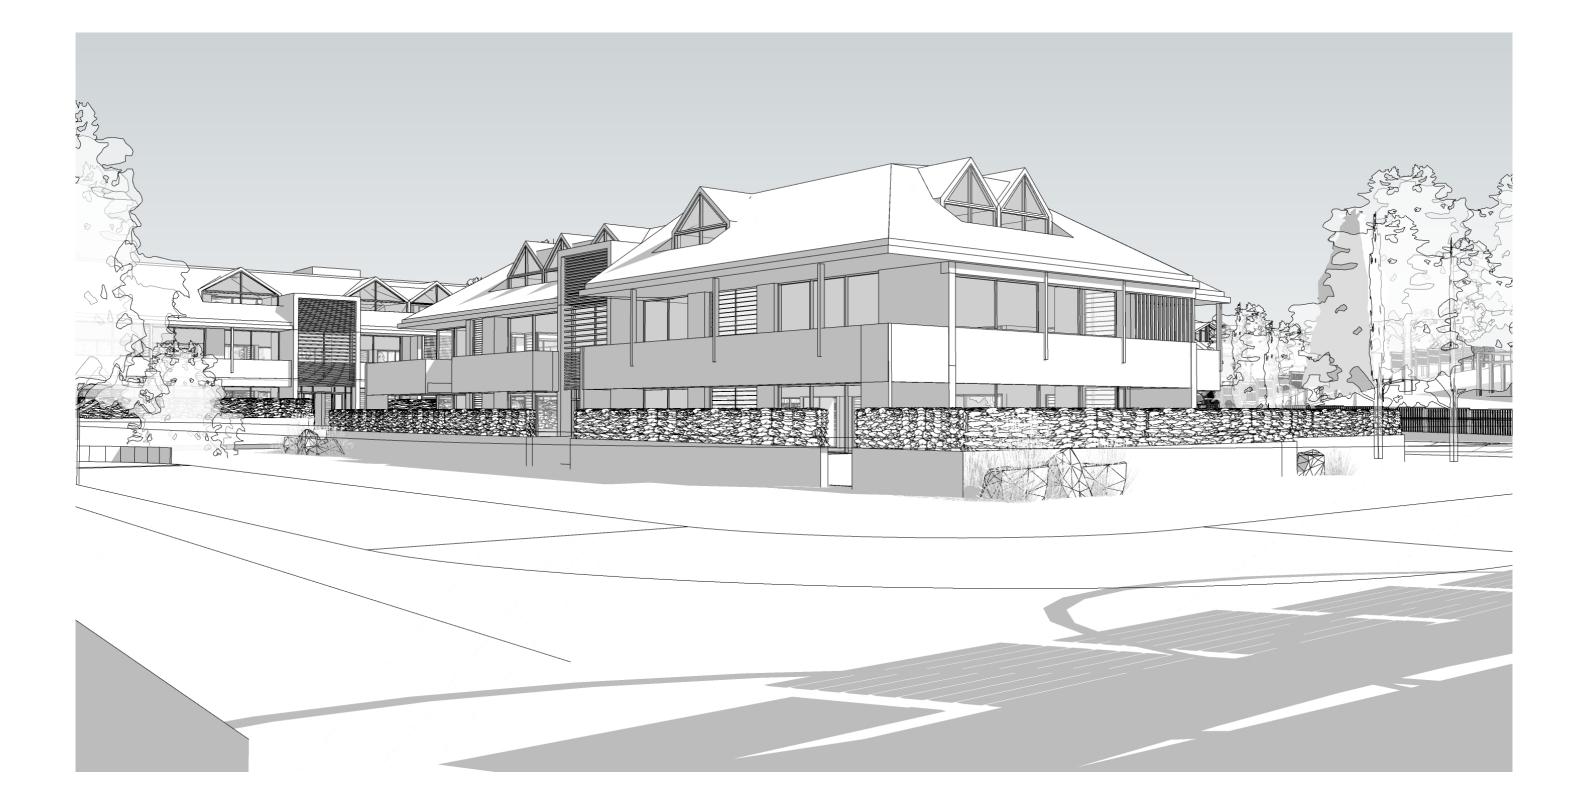

NAL ELEVATION BUILDING D-A

marchesepartners Esprit Le Vie







INTERNAL ELEVATION B-E

Т





INTERNAL ELEVATION G

marchesepartners Esprit Le Vie





EXTERNAL ELEVATION A -B

EXTERNAL ELEVATION RAC -C



marchesepartners Esprit Le Vie







SOUTH ELEVATION D-E



SOUTH ELEVATION F RAC

marchesepartners Esprit Le Vie



#### Sections

marchesepartners Esprit Le Vie

**Sections** 3 Quarry Road, & 4 Vineys Road, Dural

#### Sections A-B-C





SECTION B-B'



SECTION C-C'

marchesepartners Esprit Le Vie



#### Sections D-E







SECTION E-E'

marchesepartners Esprit Le Vie

1/500@A3





#### Section L



SECTION L - L'

marchesepartners Esprit Le Vie

1/500@A3

NURSERY/GARDEN CENTER



#### Perspective Views



# View from Quarry Rd





### View from Vineys Rd



### Internal view





#### Development Data

|                        | 1BED  | 2BED  | 2BED+ | 3BED          | RAC rooms | facilities & BOH |
|------------------------|-------|-------|-------|---------------|-----------|------------------|
| TOTAL ILU TYPES        | 0     | 26    | 15    | 50            |           |                  |
| ILU Mix (%)            | 0.0%  | 28.6% | 16.5% | <b>54.9</b> % |           |                  |
| TOTAL ILU's            |       |       | 91    |               |           |                  |
| FACILITIES             |       |       |       |               |           | 2,349            |
| GFA of parking in      |       |       |       |               |           |                  |
| excess of minimum      |       |       |       |               |           |