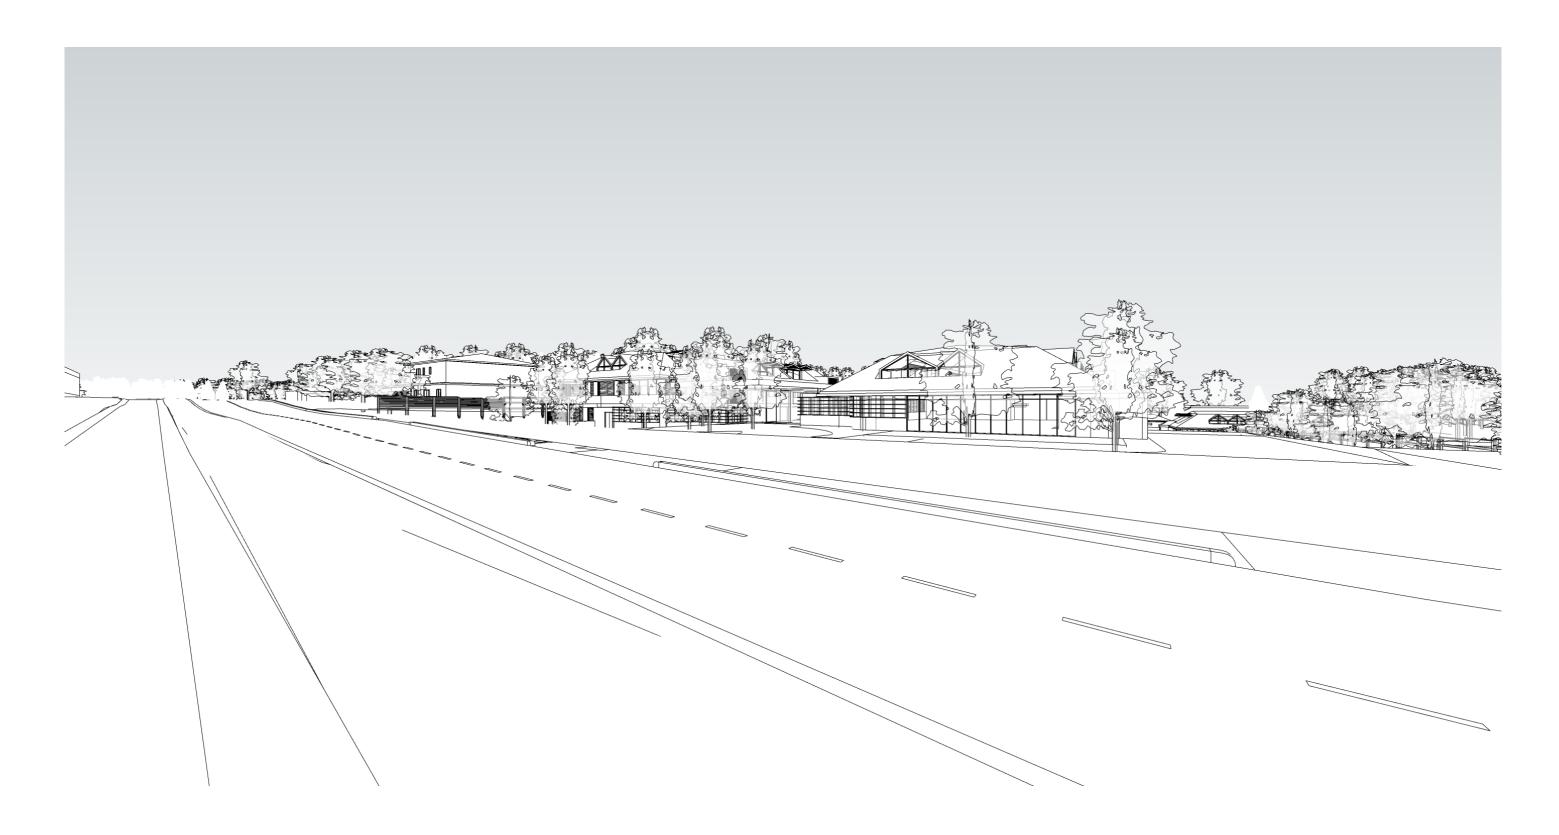

partners Esprit Le Vie

1/400@A3



Ч







INTERNAL ELEVATION BUILDING D-A

marchesepartners Esprit Le Vie







INTERNAL ELEVATION B-E

Т





INTERNAL ELEVATION G

marchesepartners Esprit Le Vie





EXTERNAL ELEVATION A -B

EXTERNAL ELEVATION RAC -C



marchesepartners Esprit Le Vie







SOUTH ELEVATION D-E



SOUTH ELEVATION F RAC

marchesepartners Esprit Le Vie



#### Sections

marchesepartners Esprit Le Vie

**Sections** 3 Quarry Road, & 4 Vineys Road, Dural

#### Sections A-B-C





SECTION B-B'



SECTION C-C'

marchesepartners Esprit Le Vie



#### Sections D-E







SECTION E-E'

marchesepartners Esprit Le Vie

1/500@A3





#### Section L



SECTION L - L'

marchesepartners Esprit Le Vie

1/500@A3

NURSERY/GARDEN CENTER



#### Perspective Views



# View from Quarry Rd





### View from Vineys Rd



### Internal view





#### Development Data

|                        | 1BED  | 2BED  | 2BED+ | 3BED          | RAC rooms | facilities & BOH |
|------------------------|-------|-------|-------|---------------|-----------|------------------|
| TOTAL ILU TYPES        | 0     | 26    | 15    | 50            |           |                  |
| ILU Mix (%)            | 0.0%  | 28.6% | 16.5% | <b>54.9</b> % |           |                  |
| TOTAL ILU's            |       |       | 91    |               |           |                  |
| FACILITIES             |       |       |       |               |           | 2,349            |
| GFA of parking in      |       |       |       |               |           |                  |
| excess of minimum      |       |