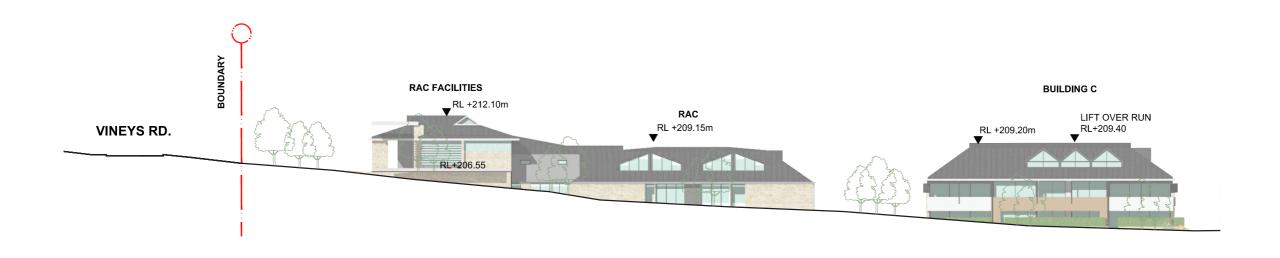

#### Roof Plan

marchesepartners Esprit Le Vie (11000@A3

**Floor Plans** 3 Quarry Road, & 4 Vineys Road, Dural 18

marchesepartners Esprit Le Vie

**Elevations** 3 Quarry Road, & 4 Vineys Road, Dural

NORTH ELEVATION