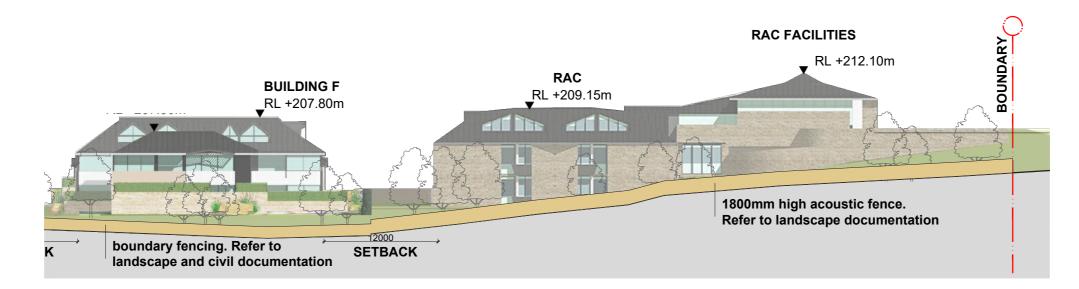

#### Roof Plan

marchesepartners Esprit Le Vie (11000@A3

**Floor Plans** 3 Quarry Road, & 4 Vineys Road, Dural 18

marchesepartners Esprit Le Vie

**Elevations** 3 Quarry Road, & 4 Vineys Road, Dural

NORTH ELEVATION

SOUTH ELEVATION

marchesepartners Esprit Le Vie

VINEYS ROAD ELEVATION

QUARRY ROAD ELEVATION

marchesepartners Esprit Le Vie

INTERNAL ELEVATION BUILDING B-E

INTERNAL ELEVATION RAC

INTERNAL ELEVATION BUILDING C-F