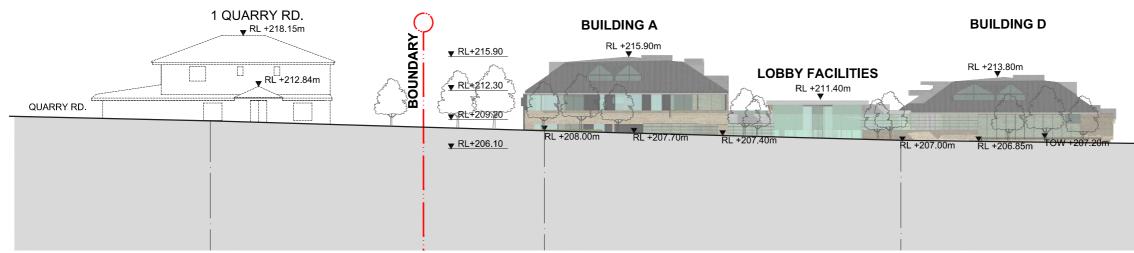

#### Roof Plan

marchesepartners Esprit Le Vie (11000@A3

**Floor Plans** 3 Quarry Road, & 4 Vineys Road, Dural 18

marchesepartners Esprit Le Vie

**Elevations** 3 Quarry Road, & 4 Vineys Road, Dural

NORTH ELEVATION

SOUTH ELEVATION

marchesepartners Esprit Le Vie

VINEYS ROAD ELEVATION

QUARRY ROAD ELEVATION

marchesepartners Esprit Le Vie

INTERNAL ELEVATION BUILDING B-E

INTERNAL ELEVATION RAC

INTERNAL ELEVATION BUILDING C-F