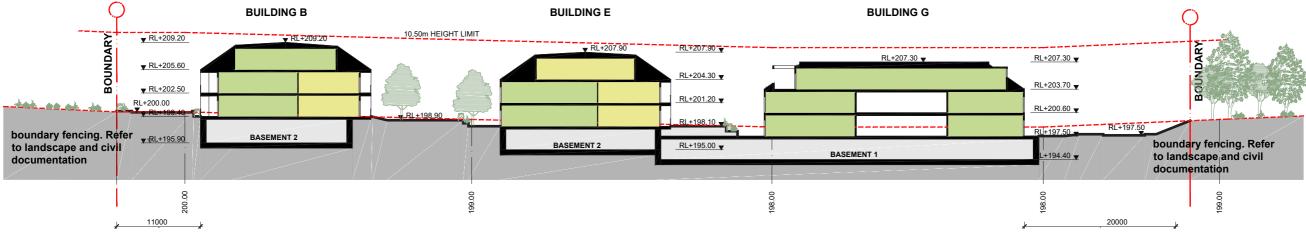

#### Sections

marchesepartners Esprit Le Vie

**Sections** 3 Quarry Road, & 4 Vineys Road, Dural

#### Sections A-B-C

SECTION B-B'

SECTION C-C'

marchesepartners Esprit Le Vie