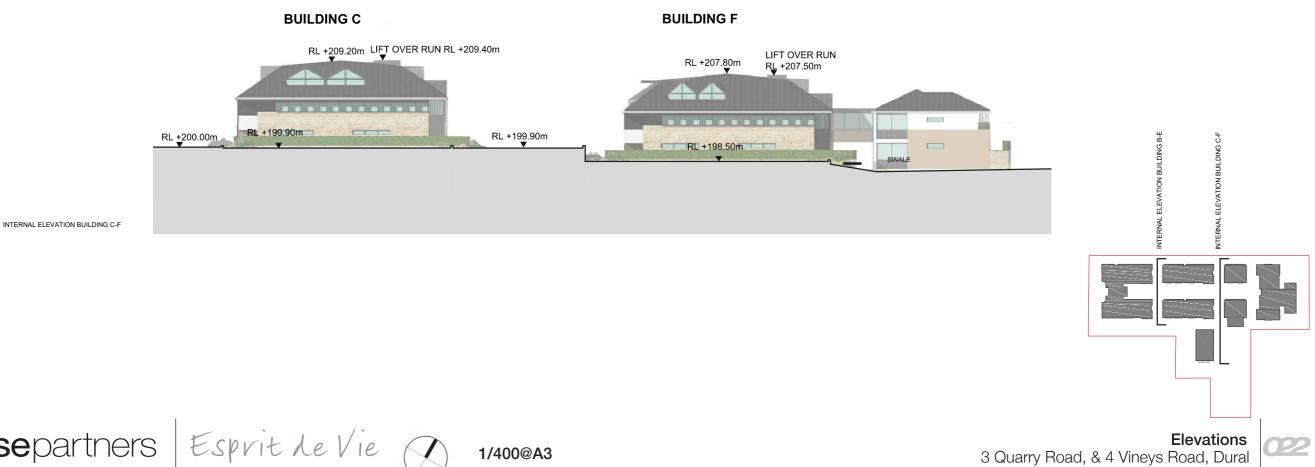

#### Roof Plan

marchesepartners Esprit Le Vie (11000@A3

**Floor Plans** 3 Quarry Road, & 4 Vineys Road, Dural 18

marchesepartners Esprit Le Vie

**Elevations** 3 Quarry Road, & 4 Vineys Road, Dural

NORTH ELEVATION

SOUTH ELEVATION

marchesepartners Esprit Le Vie

VINEYS ROAD ELEVATION

QUARRY ROAD ELEVATION

marchesepartners Esprit Le Vie

INTERNAL ELEVATION BUILDING B-E

INTERNAL ELEVATION RAC

INTERNAL ELEVATION BUILDING C-F