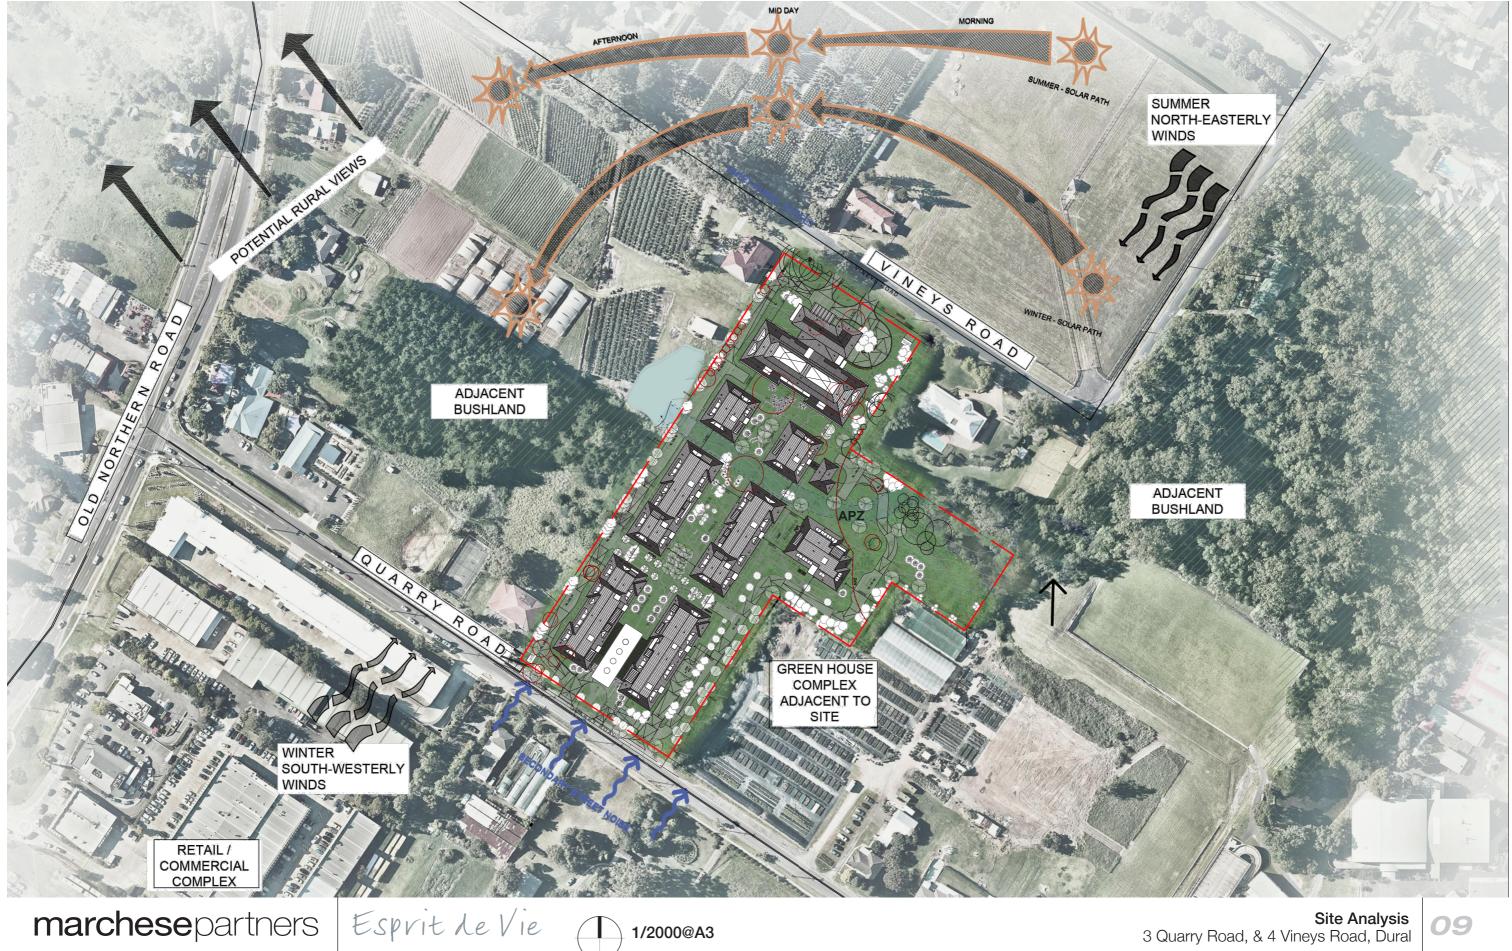

#### Site Plan

marchesepartners Esprit Le Vie

Site Plan 3 Quarry Road, & 4 Vineys Road, Dural

marchesepartners Esprit de Vie 1/2000@A3

**Site Plan** 3 Quarry Road, & 4 Vineys Road, Dural