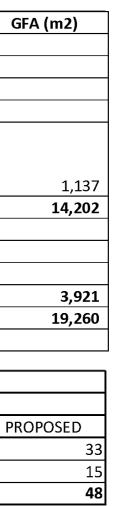

#### Development Data

|                        | 1BED  | 2BED  | 2BED+ | 3BED          | RAC rooms | facilities & BOH |
|------------------------|-------|-------|-------|---------------|-----------|------------------|
| TOTAL ILU TYPES        | 0     | 26    | 15    | 50            |           |                  |
| ILU Mix (%)            | 0.0%  | 28.6% | 16.5% | <b>54.9</b> % |           |                  |
| TOTAL ILU's            |       |       | 91    |               |           |                  |
| FACILITIES             |       |       |       |               |           | 2,349            |
| GFA of parking in      |       |       |       |               |           |                  |
| excess of minimum      |       |       |       |               |           |                  |
| requirements           |       |       |       |               |           |                  |
| TOTAL ILUS GFA         |       |       |       |               |           |                  |
| TOTAL RAC rooms        |       |       |       |               | 74        |                  |
| TOTAL RAC facilities & | & BOH |       |       |               |           | 1,624            |
|                        |       |       |       |               |           |                  |
| TOTAL RAC GFA          |       |       |       |               |           |                  |
| TOTAL                  |       |       |       |               |           | 3,973            |
|                        |       |       |       |               |           |                  |