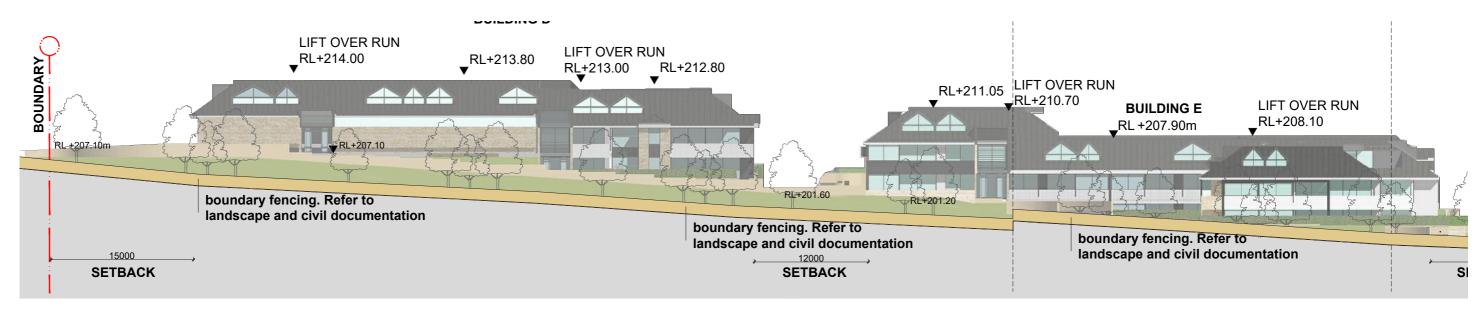

#### Roof Plan

marchesepartners Esprit Le Vie (11000@A3

**Floor Plans** 3 Quarry Road, & 4 Vineys Road, Dural 18

marchesepartners Esprit Le Vie

**Elevations** 3 Quarry Road, & 4 Vineys Road, Dural

NORTH ELEVATION